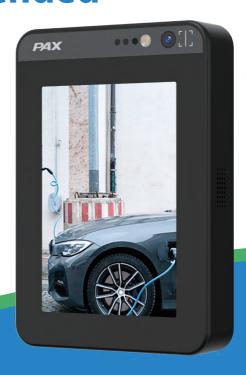

## **IM15 COMPACT Contactless Unattended**

## **SPECIFICATIONS**

| 00          | Operating System        | Prolin                                                                                                                                                                                                                                                                |
|-------------|-------------------------|-----------------------------------------------------------------------------------------------------------------------------------------------------------------------------------------------------------------------------------------------------------------------|
|             | Processor               | Cortex A5                                                                                                                                                                                                                                                             |
|             | Memory                  | 128MB Flash + 256MB DDR RAM   512MB Flash + 512MB DDR RAM (optional)                                                                                                                                                                                                  |
|             | Card Readers            | Contactless                                                                                                                                                                                                                                                           |
|             | Code Reader             | Reads 1D & 2D Codes                                                                                                                                                                                                                                                   |
|             | Display                 | 3.5" TFT LCD 480 x 320 Touch Screen   Support PIN on Glass                                                                                                                                                                                                            |
| ((†))       | Comms<br>Configurations | LAN<br>Wi-Fi® 5 & <b>Bluetooth 5.0®</b> (optional)<br>4G (optional)                                                                                                                                                                                                   |
| SAM         | SAM                     | 2 SAM                                                                                                                                                                                                                                                                 |
|             | Keys / Buttons          | 1 x Reset key                                                                                                                                                                                                                                                         |
| <b>(</b> 1) | Audio                   | 1 Speaker                                                                                                                                                                                                                                                             |
|             | Ports                   | 1 x USB Host   1 x USB Device   1 x LAN   1 x RS232  <br>1 x Digital I/O   1 x MDB Slave                                                                                                                                                                              |
|             | Physical                | 108 x 75 x 43mm   Cutout: 73 x 61mm                                                                                                                                                                                                                                   |
| <b>(3)</b>  | Accessories             | Mounting Fixture   External 4G Antenna (optional)                                                                                                                                                                                                                     |
|             | Power Supply            | 12V - 48V DC via MDB or RS232 or Digital I/O                                                                                                                                                                                                                          |
| Ĝ           | Environmental           | -20°C ~ 70°C (-4°F ~ 158°F) Operating Temperature<br>-30°C ~ 70°C (-22°F ~ 158°F) Storage Temperature<br>5% ~ 95% Relative Humidity, Non-Condensing                                                                                                                   |
| $\bigcirc$  | Certifications          | PCI PTS 6.x, SRED   EMV Contactless L1   qPBOC L1   qUICS L2   Mastercard payPass L2   Visa payWave L2   American Express ExpressPay L2   Discover D-PAS L2   Interac_Flash L2   J/Speedy L2   Mastercard TQM   FCC   IC   UL   RoHS   CE   CSEC   UKCC   IP65   IK09 |