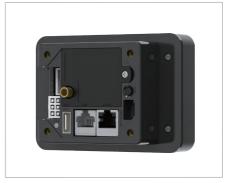

## **SPECIFICATIONS**

| 00          | Operating System        | Prolin                                                                                                                                                                                                                                                                |
|-------------|-------------------------|-----------------------------------------------------------------------------------------------------------------------------------------------------------------------------------------------------------------------------------------------------------------------|
|             | Processor               | Cortex A5                                                                                                                                                                                                                                                             |
|             | Memory                  | 128MB Flash + 256MB DDR RAM   512MB Flash + 512MB DDR RAM (optional)                                                                                                                                                                                                  |
|             | Card Readers            | Contactless                                                                                                                                                                                                                                                           |
|             | Code Reader             | Reads 1D & 2D Codes                                                                                                                                                                                                                                                   |
|             | Display                 | 3.5" TFT LCD 480 x 320 Touch Screen   Support PIN on Glass                                                                                                                                                                                                            |
| ((†))       | Comms<br>Configurations | LAN<br>Wi-Fi® 5 & <b>Bluetooth 5.0®</b> (optional)<br>4G (optional)                                                                                                                                                                                                   |
| SAM         | SAM                     | 2 SAM                                                                                                                                                                                                                                                                 |
|             | Keys / Buttons          | 1 x Reset key                                                                                                                                                                                                                                                         |
| <b>(</b> 1) | Audio                   | 1 Speaker                                                                                                                                                                                                                                                             |
|             | Ports                   | 1 x USB Host   1 x USB Device   1 x LAN   1 x RS232  <br>1 x Digital I/O   1 x MDB Slave                                                                                                                                                                              |
|             | Physical                | 108 x 75 x 43mm   Cutout: 73 x 61mm                                                                                                                                                                                                                                   |
| <b>(3)</b>  | Accessories             | Mounting Fixture   External 4G Antenna (optional)                                                                                                                                                                                                                     |
|             | Power Supply            | 12V - 48V DC via MDB or RS232 or Digital I/O                                                                                                                                                                                                                          |
| Ĝ           | Environmental           | -20°C ~ 70°C (-4°F ~ 158°F) Operating Temperature<br>-30°C ~ 70°C (-22°F ~ 158°F) Storage Temperature<br>5% ~ 95% Relative Humidity, Non-Condensing                                                                                                                   |
| $\bigcirc$  | Certifications          | PCI PTS 6.x, SRED   EMV Contactless L1   qPBOC L1   qUICS L2   Mastercard payPass L2   Visa payWave L2   American Express ExpressPay L2   Discover D-PAS L2   Interac_Flash L2   J/Speedy L2   Mastercard TQM   FCC   IC   UL   RoHS   CE   CSEC   UKCC   IP65   IK09 |